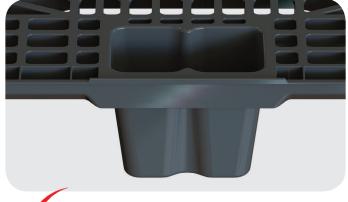

Pallet 110 Plus / 110c Plus

PG110 Plus | PG110c Plus

- Designed for heavy loads
- Light weight
- Environmentally friendly 100% recyclable
- Easy to wash and clean
- Excellent design of legged structure that enables better support of goods
- Closed deck (optional)
- Skids (Optional)
- Custom aviation safety requirements
- Special feature designed to enable secure wrapping of goods
- Stable and extra firm legged structure

## Notes on use

\* Closed deck (optional)

\* Skids (optional)

\* Special feature designed to enable secure wrapping of goods