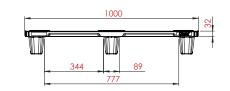

**Specifications** 

| DIMENSIONS |                                                                                                    |                                                               |                        |
|------------|----------------------------------------------------------------------------------------------------|---------------------------------------------------------------|------------------------|
|            | Dimensions (L / W / H)                                                                             | 1,200 / 1,000 / 132 mm                                        | 47.24 / 39.37 / 5.2 in |
| LOGISTICS  |                                                                                                    |                                                               |                        |
|            | Weight                                                                                             | 5.8 kg                                                        | 12.7 <sub>lb</sub>     |
|            | Weight CD                                                                                          | 7.1 kg                                                        | 15.6 в                 |
|            | Maximum load Dynamic                                                                               | 1,000 kg                                                      | 2,204 lb               |
|            | Maximum load Static                                                                                | 1,800 kg                                                      | 3,968 <sub>lb</sub>    |
|            | Pallets per stack                                                                                  | 74                                                            |                        |
|            | Units per 40 HC                                                                                    | 1,554                                                         |                        |
| MATERIAL   |                                                                                                    |                                                               |                        |
|            | Material                                                                                           | PP/HDPE recycled or virgin                                    |                        |
|            | Color                                                                                              | Black (recycled)                                              |                        |
| MATERIAL   | Weight CD  Maximum load Dynamic  Maximum load Static  Pallets per stack  Units per 40 HC  Material | 7.1 kg 1,000 kg 1,800 kg 74 1,554  PP/HDPE recycled or virgin | 15.6 lb<br>2,204 lb    |

## Technical Drawing (mm)