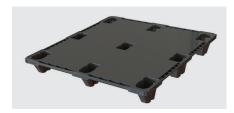

Pallet 110 Plus / 110c Plus

PG110 Plus | PG110c Plus

- Designed for heavy loads
- Light weight
- Environmentally friendly 100% recyclable
- Easy to wash and clean
- Excellent design of legged structure that enables better support of goods
- Closed deck (optional)
- Skids (Optional)
- Custom aviation safety requirements
- Special feature designed to enable secure wrapping of goods
- Stable and extra firm legged structure

## Notes on use

\* Closed deck (optional)

\* Skids (optional)

\* Special feature designed to enable secure wrapping of goods