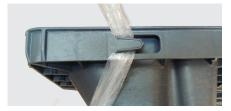

Pallet 110 Plus / 110c Plus

PG110 Plus | PG110c Plus

- Designed for heavy loads
- Light weight
- Environmentally friendly 100% recyclable
- Easy to wash and clean
- Excellent design of legged structure that enables better support of goods
- Closed deck (optional)
- Skids (Optional)
- Custom aviation safety requirements
- Special feature designed to enable secure wrapping of goods
- Stable and extra firm legged structure

## Notes on use

\* Closed deck (optional)

\* Skids (optional)

\* Special feature designed to enable secure wrapping of goods