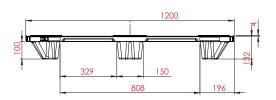

**Specifications** 

| DIMENSIONS |                                                                                                    |                                                               |                        |
|------------|----------------------------------------------------------------------------------------------------|---------------------------------------------------------------|------------------------|
|            | Dimensions (L / W / H)                                                                             | 1,200 / 1,000 / 132 mm                                        | 47.24 / 39.37 / 5.2 in |
| LOGISTICS  |                                                                                                    |                                                               |                        |
|            | Weight                                                                                             | 5.8 kg                                                        | 12.7 <sub>lb</sub>     |
|            | Weight CD                                                                                          | 7.1 kg                                                        | 15.6 в                 |
|            | Maximum load Dynamic                                                                               | 1,000 kg                                                      | 2,204 lb               |
|            | Maximum load Static                                                                                | 1,800 kg                                                      | 3,968 <sub>lb</sub>    |
|            | Pallets per stack                                                                                  | 74                                                            |                        |
|            | Units per 40 HC                                                                                    | 1,554                                                         |                        |
| MATERIAL   |                                                                                                    |                                                               |                        |
|            | Material                                                                                           | PP/HDPE recycled or virgin                                    |                        |
|            | Color                                                                                              | Black (recycled)                                              |                        |
| MATERIAL   | Weight CD  Maximum load Dynamic  Maximum load Static  Pallets per stack  Units per 40 HC  Material | 7.1 kg 1,000 kg 1,800 kg 74 1,554  PP/HDPE recycled or virgin | 15.6 lb<br>2,204 lb    |

## Technical Drawing (mm)