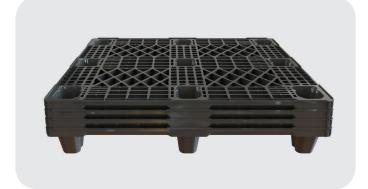

Pallet 110 Plus / 110c Plus

PG110 Plus | PG110c Plus

- Designed for heavy loads
- Light weight
- Environmentally friendly 100% recyclable
- Easy to wash and clean
- Excellent design of legged structure that enables better support of goods
- Closed deck (optional)
- Skids (Optional)
- Custom aviation safety requirements
- Special feature designed to enable secure wrapping of goods
- Stable and extra firm legged structure

**Specifications** 

| DIMENSIONS |                                                                                                    |                                                               |                        |
|------------|----------------------------------------------------------------------------------------------------|---------------------------------------------------------------|------------------------|
|            | Dimensions (L / W / H)                                                                             | 1,200 / 1,000 / 132 mm                                        | 47.24 / 39.37 / 5.2 in |
| LOGISTICS  |                                                                                                    |                                                               |                        |
|            | Weight                                                                                             | 5.8 kg                                                        | 12.7 <sub>lb</sub>     |
|            | Weight CD                                                                                          | 7.1 kg                                                        | 15.6 в                 |
|            | Maximum load Dynamic                                                                               | 1,000 kg                                                      | 2,204 lb               |
|            | Maximum load Static                                                                                | 1,800 kg                                                      | 3,968 <sub>lb</sub>    |
|            | Pallets per stack                                                                                  | 74                                                            |                        |
|            | Units per 40 HC                                                                                    | 1,554                                                         |                        |
| MATERIAL   |                                                                                                    |                                                               |                        |
|            | Material                                                                                           | PP/HDPE recycled or virgin                                    |                        |
|            | Color                                                                                              | Black (recycled)                                              |                        |
| MATERIAL   | Weight CD  Maximum load Dynamic  Maximum load Static  Pallets per stack  Units per 40 HC  Material | 7.1 kg 1,000 kg 1,800 kg 74 1,554  PP/HDPE recycled or virgin | 15.6 lb<br>2,204 lb    |