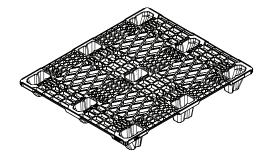

Pallet 110 Plus / 110c Plus

PG110 Plus | PG110c Plus

- Designed for heavy loads
- Light weight
- Environmentally friendly 100% recyclable
- Easy to wash and clean
- Excellent design of legged structure that enables better support of goods
- Closed deck (optional)
- Skids (Optional)
- Custom aviation safety requirements
- Special feature designed to enable secure wrapping of goods
- Stable and extra firm legged structure

## Technical Drawing (mm)