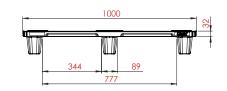

## **Specifications**

| DIMENSIONS |                        |                            |                        |
|------------|------------------------|----------------------------|------------------------|
|            | Dimensions (L / W / H) | 1,200 / 1,000 / 132 mm     | 47.24 / 39.37 / 5.2 in |
| LOGISTICS  |                        |                            |                        |
|            | Weight                 | 5.8 kg                     | 12.7 в                 |
|            | Weight CD              | <b>7.1</b> kg              | 15.6 ь                 |
|            | Maximum load Dynamic   | 1,134 kg                   | 2,500 lb               |
|            | Maximum load Static    | 1,800 kg                   | 3,984 в                |
|            | Pallets per stack      | 74                         |                        |
|            | Units per 40 HC        | 1,554                      |                        |
| MATERIAL   |                        |                            |                        |
|            | Material               | PP/HDPE recycled or virgin |                        |
|            | Color                  | Black (recycled)           |                        |
|            |                        |                            |                        |

## Technical Drawing (mm)