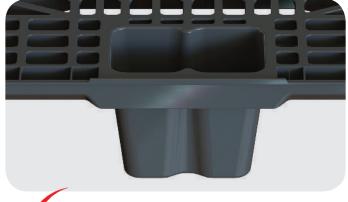

Pallet 110 Plus / 110c Plus

PG110 Plus | PG110c Plus

- Designed for heavy loads
- Light weight
- Environmentally friendly 100% recyclable
- Easy to wash and clean
- Excellent design of legged structure that enables better support of goods
- Closed deck (optional)
- Skids (Optional)
- Custom aviation safety requirements
- Special feature designed to enable secure wrapping of goods
- Stable and extra firm legged structure