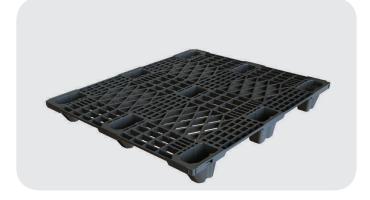

Pallet 110 Plus / 110c Plus

PG110 Plus | PG110c Plus

- Designed for heavy loads
- Light weight
- Environmentally friendly 100% recyclable
- Easy to wash and clean
- Excellent design of legged structure that enables better support of goods
- Closed deck (optional)
- Skids (Optional)
- Custom aviation safety requirements
- Special feature designed to enable secure wrapping of goods
- Stable and extra firm legged structure

## **Specifications**

| DIMENSIONS |                        |                            |                        |
|------------|------------------------|----------------------------|------------------------|
|            | Dimensions (L / W / H) | 1,200 / 1,000 / 132 mm     | 47.24 / 39.37 / 5.2 in |
| LOGISTICS  |                        |                            |                        |
|            | Weight                 | 5.8 kg                     | 12.7 в                 |
|            | Weight CD              | <b>7.1</b> kg              | 15.6 ь                 |
|            | Maximum load Dynamic   | 1,134 kg                   | 2,500 lb               |
|            | Maximum load Static    | 1,800 kg                   | 3,984 в                |
|            | Pallets per stack      | 74                         |                        |
|            | Units per 40 HC        | 1,554                      |                        |
| MATERIAL   |                        |                            |                        |
|            | Material               | PP/HDPE recycled or virgin |                        |
|            | Color                  | Black (recycled)           |                        |
|            |                        |                            |                        |