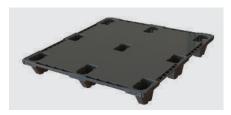

Pallet 110 Plus / 110c Plus

PG110 Plus | PG110c Plus

- Designed for heavy loads
- Light weight
- Environmentally friendly 100% recyclable
- Easy to wash and clean
- Excellent design of legged structure that enables better support of goods
- Closed deck (optional)
- Skids (Optional)
- Custom aviation safety requirements
- Special feature designed to enable secure wrapping of goods
- Stable and extra firm legged structure

## Notes on use

\* Closed deck (optional)

\* Skids (optional)

\* Special feature designed to enable secure wrapping of goods