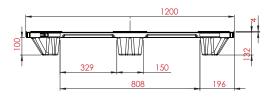

## **Specifications**

| DIMENSIONS |                        |                            |                        |
|------------|------------------------|----------------------------|------------------------|
|            | Dimensions (L / W / H) | 1,200 / 1,000 / 132 mm     | 47.24 / 39.37 / 5.2 in |
| LOGISTICS  |                        |                            |                        |
|            | Weight                 | 5.8 kg                     | 12.7 в                 |
|            | Weight CD              | <b>7.1</b> kg              | 15.6 ь                 |
|            | Maximum load Dynamic   | 1,134 kg                   | 2,500 lb               |
|            | Maximum load Static    | 1,800 kg                   | 3,984 в                |
|            | Pallets per stack      | 74                         |                        |
|            | Units per 40 HC        | 1,554                      |                        |
| MATERIAL   |                        |                            |                        |
|            | Material               | PP/HDPE recycled or virgin |                        |
|            | Color                  | Black (recycled)           |                        |
|            |                        |                            |                        |

## Technical Drawing (mm)